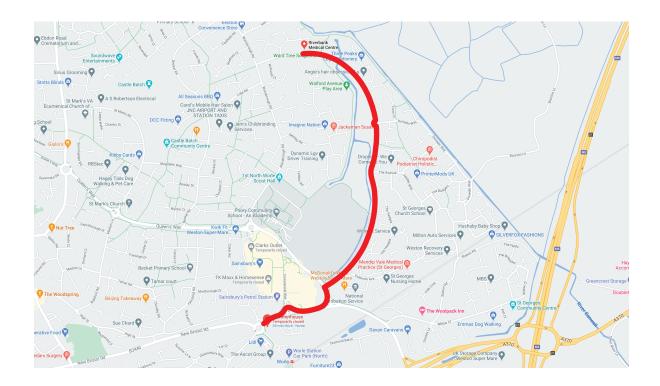

## **Directions to Pier Health Covid Vaccination Centre**

## Head towards the New Court House and Sainsburys in Worle Directions from Sainsburys Worle;

- O1 Straight over at the first roundabout (Sainsburys will be to your left).
- O2 Stay in the left hand lane for the traffic lights (opposite the court house).
- When past the first set of traffic lights, move over to right hand lane (turning to drive down the side of the court house).
- O4 Continue over every small roundabout.
  You should pass lots of green to the left and houses to the right.
- O5 Just after crossing the river, there will be a turning to your right, here is Riverbank medical practice.

  There will be a car park and a building. This is the correct place to be.